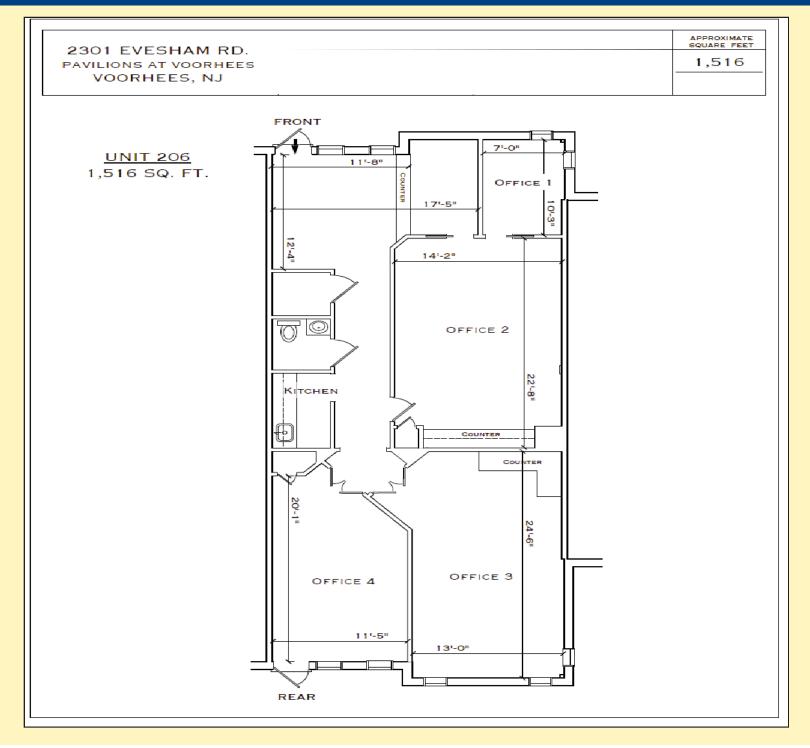

### **EXCLUSIVE LISTING**

Property Description: One-Story Medical/Office Available: Lease Rate:

Comments:

Condominium for Lease 1,516 +/- SF

\$16/ SF Plus Electric

· Ideal for all Office or Medical **Professionals** 

# OFFICE/MEDICAL CONDO FOR LEASE

PAVILIONS OF VOORHEES 2301 EVESHAM ROAD, UNIT 206 VOORHEES, NJ

ALL INFORMATION FURNISHED REGARDING PROPERTY FOR SALE, RENTAL OR FINANCING IS FROM SOURCES DEEMED RELIABLE, BUT NO WARRANTY OR REPRESENTATION IS MADE AS TO THE ACCURACY THEREOF AND SAME IS SUBMITTED SUBJECT TO ERRORS, OMMISSIONS, CHANGE OF PRICE, RENTAL OR OTHER CONDITIONS, PRIOR SALE, LEASE OR FINANCING OR WITHDRAWAL WITHOUT NOTICE. NO LIABILITY OF ANY KIND IS TO BE IMPOSED ON THE BROKER HEREIN.

# OFFICE/MEDICAL CONDO FOR LEASE

PAVILIONS OF VOORHEES 2301 EVESHAM RD., UNIT 206 VOORHEES, NJ