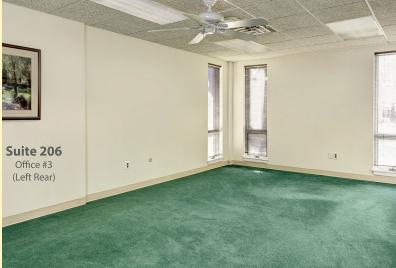

### **EXCLUSIVE LISTING**

Property Description: One-Story Medical/Office Available: Lease Rate:

Comments:

Condominium for Lease 1,516 +/- SF

\$16/ SF Plus Electric

· Ideal for all Office or Medical **Professionals** 

# OFFICE/MEDICAL CONDO FOR LEASE

PAVILIONS OF VOORHEES 2301 EVESHAM ROAD, UNIT 206 VOORHEES, NJ

ALL INFORMATION FURNISHED REGARDING PROPERTY FOR SALE, RENTAL OR FINANCING IS FROM SOURCES DEEMED RELIABLE, BUT NO WARRANTY OR REPRESENTATION IS MADE AS TO THE ACCURACY THEREOF AND SAME IS SUBMITTED SUBJECT TO ERRORS, OMMISSIONS, CHANGE OF PRICE, RENTAL OR OTHER CONDITIONS, PRIOR SALE, LEASE OR FINANCING OR WITHDRAWAL WITHOUT NOTICE. NO LIABILITY OF ANY KIND IS TO BE IMPOSED ON THE BROKER HEREIN.

# OFFICE/MEDICAL CONDO FOR LEASE

PAVILIONS OF VOORHEES 2301 EVESHAM RD., UNIT 206 VOORHEES, NJ