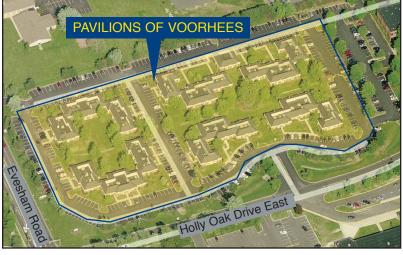

## **PAVILIONS OF VOORHEES** 2301 EVESHAM RD., UNIT 206 **VOORHEES, NJ**

### **EXCLUSIVE LISTING**

Property Description: One-Story Medical/Office Available: Lease Rate:

Comments:

Condominium for Lease 1,516 +/- SF

\$16/ SF Plus Electric

· Ideal for all Office or Medical **Professionals** 