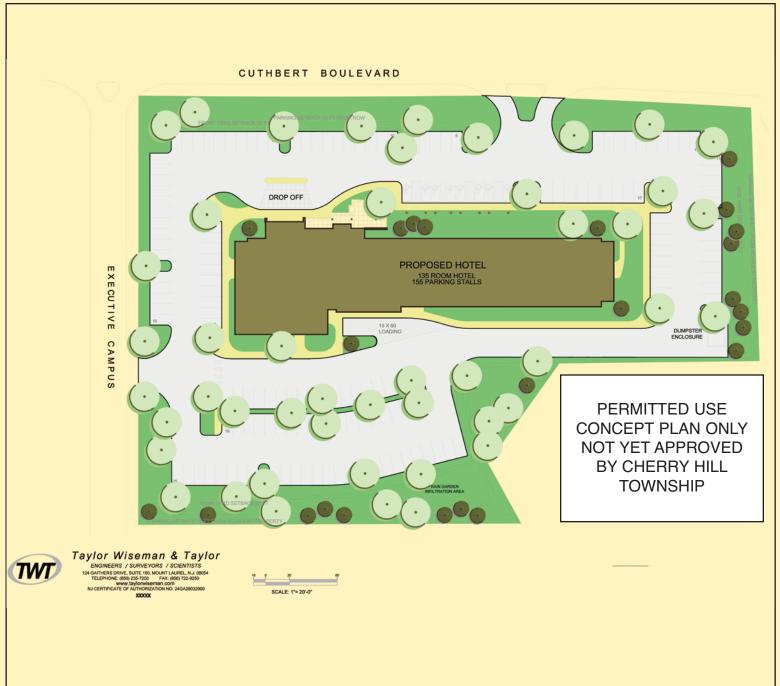

## 761 CUTHBERT BOULEVARD CHERRY HILL, NJ

**Property Description:** Block: 66.01 Lot: 1

**Size:** 3.99 +/- acres **Taxes:** \$25,130 (2015)

Zoning: B-4

**Sale Price:** \$1,400,000.00

For Further Information, Please Contact: