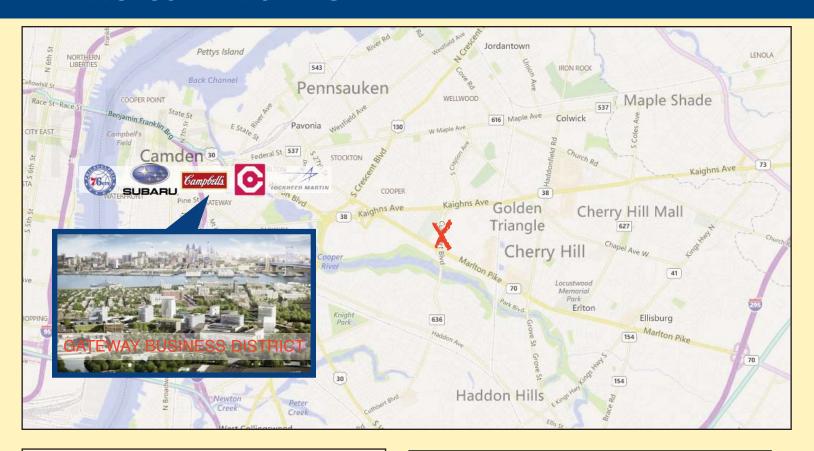

## 761 CUTHBERT BOULEVARD CHERRY HILL, NJ

**Property Description:** Block: 66.01 Lot: 1

**Size:** 3.99 +/- acres **Taxes:** \$25,130 (2015)

Zoning: B-4

**Sale Price:** \$1,400,000.00

For Further Information, Please Contact:

**Jeffrey Lucas** 

(609) 320-1145 (cell)

jeffreylucas@me.com

The Gateway District, Camden 3.6 +/- miles

Philadelphia Convention Center 7.2 +/- miles

I-295 Exit 34 5.0 +/- miles

NJ Turnpike Exit 4 6.0 +/- miles