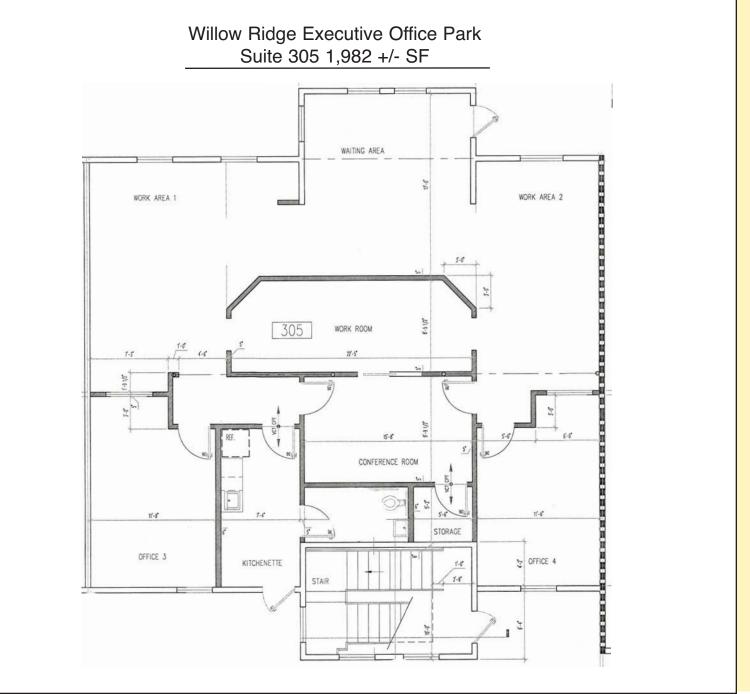

#### **Property Description:** Office Condomimum(s) Available

Available: Lease Rate:

Available: Lease Rate: Taxes: Condo Fees: Sale Price:

**Comments:** 

Suite 305 - 1,982 +/- SF \$18.50/ SF Plus Utilities