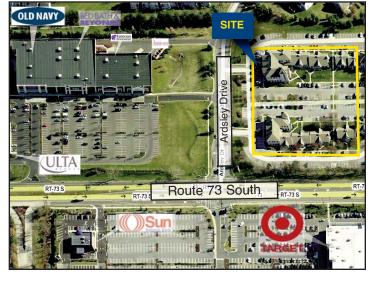

# **OFFICE CONDOMIMIUM(S)** SALE | LEASE | LEASE PURCHASE

750 ROUTE 73 SOUTH MARLTON, NJ

#### **EXCLUSIVE LISTING**

For Further Information, Please Contact: Brett Davidoff (Ext. 27) (856) 985-9522 bdavidoff@rosecommercial.com

WILLOW RIDGE EXECUTIVE OFFICE PARK

Suite 206 - 1,776 +/- SF \$14.00/SF Plus Utilities \$5,963.73 (2017) \$349.98/Month \$219,000.00

- Conveniently Located on Route 73
- Situated Within Willow Ridge Executive Office Park
- Many Nearby Amenities Including Restaurants, Shopping and Banks
- Close Proximity to the New Virtua Hospital and Within Minutes from Route 70, I-295, and the New Jersey Turnpike