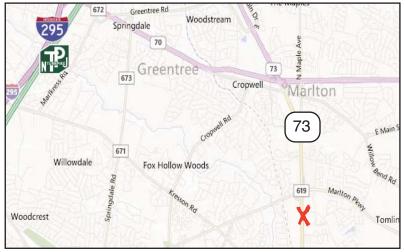

Suite 206 - 1,776 +/- SF \$14.00/SF Plus Utilities \$5,963.73 (2017) \$349.98/Month \$219,000.00

- Conveniently Located on Route 73
- Situated Within Willow Ridge Executive Office Park
- Many Nearby Amenities Including Restaurants, Shopping and Banks
- Close Proximity to the New Virtua Hospital and Within Minutes from Route 70, I-295, and the New Jersey Turnpike