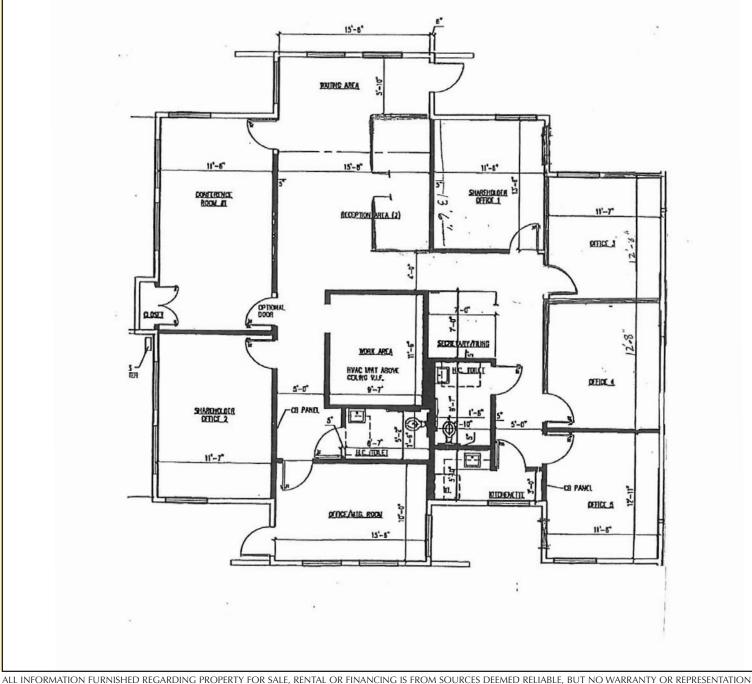

#### **Property Description:** Office Condomimum(s) Available

Available: Lease Rate:

Available: Lease Rate: Taxes: Condo Fees: Sale Price:

**Comments:** 

Suite 305 - 1,982 +/- SF \$18.50/ SF Plus Utilities

Suite 206 - 1,776 +/- SF \$14.00/SF Plus Utilities \$5,963.73 (2017) \$349.98/Month \$219,000.00

- Conveniently Located on Route 73
- Situated Within Willow Ridge Executive Office Park
- Many Nearby Amenities Including Restaurants, Shopping and Banks
- Close Proximity to the New Virtua Hospital and Within Minutes from Route 70, I-295, and the New Jersey Turnpike