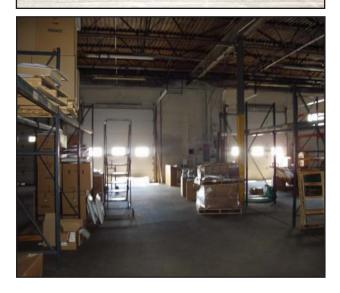

**Taxes:** \$17,516.00 (2011)

Ceiling Heights: 16 ft.

Power Loading: 200 Amp/3 Phase

2 Drive-in / 3 Loading Docks

**Comments:** • Located in the I-295 Industrial

Center

• Heated Warehouse

 Conveniently located off of exit 25A onI-295, minutes form Routes 42, 55, 130 and exit 3 of the New Jersey Turnpike, Ten minutes to Philadelphia

• 3 Bathrooms, Kitchen/Break Room,

5 Private Offices, Bull Pen, and

Reception Area

For Further Information, Please Contact:

**Brett Davidoff (Ext. 27)** 

(856) 985-9522

bdavidoff@rosecommercial.om

ALL INFORMATION FURNISHED REGARDING PROPERTY FOR SALE, RENTAL OR FINANCING IS FROM SOURCES DEEMED RELIABLE, BUT NO WARRANTY OR REPRESENTATION IS MADE AS TO THE ACCURACY THEREOF AND SAME IS SUBMITTED SUBJECT TO ERRORS, OMMISSIONS, CHANGE OF PRICE, RENTAL OR OTHER CONDITIONS, PRIOR SALE, LEASE OR FINANCING OR WITHDRAWAL WITHOUT NOTICE. NO LIABILITY OF ANY KIND IS TO BE IMPOSED ON THE BROKER HEREIN.