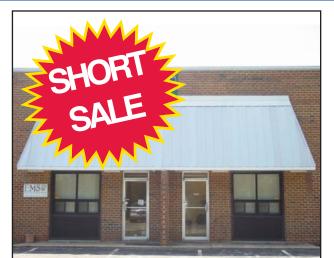

## Industrial/Flex Condo FOR SALE

## 602 RYAN AVENUE • #T3 WESTVILLE, NJ

Property Description: Industrial Condominium Unit for

Sale

**Space Available:** 10,000 +/- SF (Divisble to 5,000)

80% Warehouse/20% Office

**Block & Lot:** 98/9

**Sale Price:** \$375,000.00