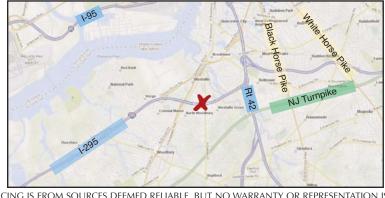

**Taxes:** \$17,516.00 (2011)

Ceiling Heights: 16 ft.

Power Loading: 200 Amp/3 Phase

2 Drive-in / 3 Loading Docks

**Comments:** • Located in the I-295 Industrial

Center

• Heated Warehouse

 Conveniently located off of exit 25A onI-295, minutes form Routes 42, 55, 130 and exit 3 of the New Jersey Turnpike, Ten minutes to Philadelphia