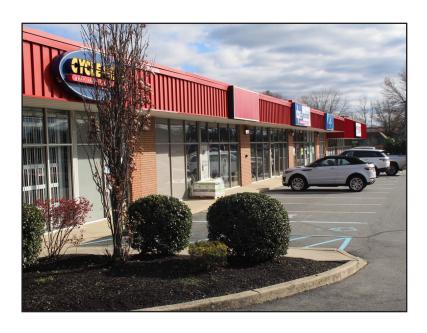

## 2070 East Route 70 Cherry Hill, NJ

**Property** 

**Type:** Retail Strip Center

**Site Size:** 14,500 SF Retail Strip Center

**Sale Price:** \$2,600,000.00

**Buyer:** Michael and Suzanne Jones

**Seller:** Thundercrack LLC

**Broker:** Adam Rose, President

Details: Adam Rose, President of Rose Commercial Real Estate, represented both parties in the sale of 2070 East Route 70, a 14,500 square foot retail strip center located on the heavily trafficked corridor of Cherry Hill. The buyers, Michael and Suzanne Jones owners of DPI Printing, were a current tenant who chose to purchase the property. Rose Commercial will retain the exclusive listing to lease the two (2) storefronts that remain vacant. The transaction closed in October at a selling price of \$2,600,000.