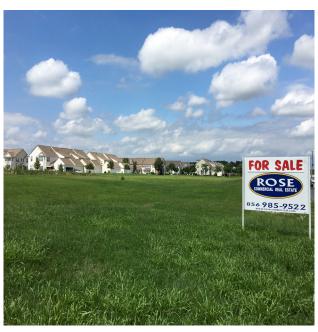

### 111 Centennial Boulevard, Voorhees, NJ

#### **Property Description:**

Size: **Block/Lot: Zoning:** Taxes: Price: Comments:

Commercial land adjacent to 55+ residential community 7.16 + / - acres

Block 200, Lot 10.03

Commercial

\$ \$28,979.42 (2019)

\$ 1,100,000.00

- Approved for 17,116 +/- sf and 5,550 + /- sf buildings
- Ideal for Assisted Living or public storage site
- Easy access to Route 561 and Evesham Road
- 30 minutes from Philadelphia, close to NJ Turnpike Exit 4