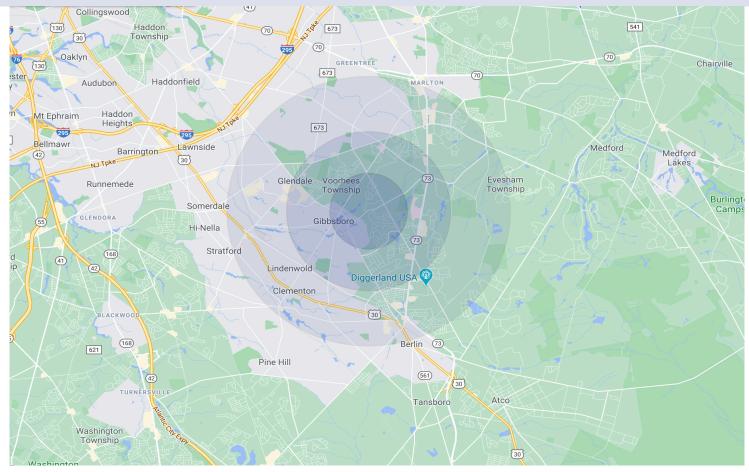

#### **DEMOGRAPHICS**

| POPULATION               | 1 MILE    | 3 MILE    | 5 MILE    |
|--------------------------|-----------|-----------|-----------|
| 2020 Total               | 26,419    | 186,403   | 690,024   |
| 2024 Projected           | 26,334    | 186,435   | 689,471   |
| HOUSEHOLD                |           |           |           |
| 2020 Total Households    | 10,023    | 71,713    | 262,479   |
| Average Household Income | \$122,700 | \$106,373 | \$101,313 |