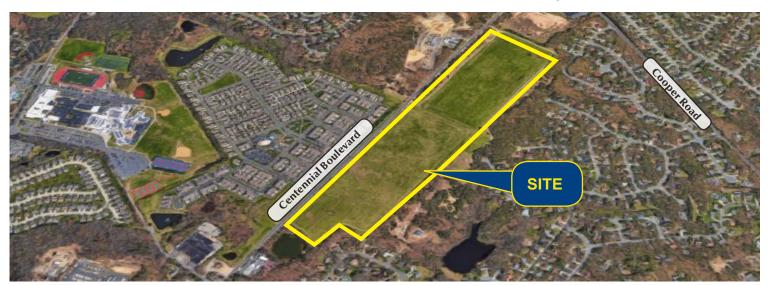

### 111 Centennial Boulevard, Voorhees, NJ

#### **Property Description:**

Size: **Block/Lot: Zoning:** Taxes: Price: Comments:

Commercial land adjacent to 55+ residential community 7.16 + / - acres

Block 200, Lot 10.03

Commercial

\$ \$28,979.42 (2019)

\$ 1,100,000.00

- Approved for 17,116 +/- sf and 5,550 + /- sf buildings
- Ideal for Assisted Living or public storage site
- Easy access to Route 561 and Evesham Road
- 30 minutes from Philadelphia, close to NJ Turnpike Exit 4