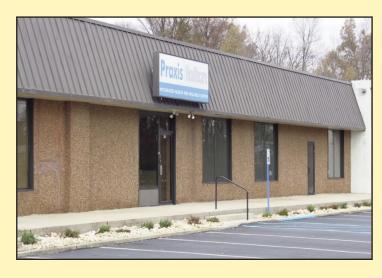

## **OFFICE SPACE FOR SALE**

## **2941 ROUTE 73 SOUTH** MAPLE SHADE, NJ

Property Description: One-Story Multi Tenant Office Building For Lease in Maple Shade, NJ

2,000-11,000 +/- SF Available:

Lease Rate: \$14.00/SF Plus Ultilites

Comments: • Excellent Signage on Route 73

· High Exposure Building

· Perfect for all Professional Uses

• Minutes to I-295 & NJ Turnpike

For Further Information, Please Contact:

Adam Rose (Ext. 22)

(856) 985-9522

arose@rosecommercial.com

ALL INFORMATION FURNISHED REGARDING PROPERTY FOR SALE, RENTAL OR FINANCING IS FROM SOURCES DEEMED RELIABLE, BUT NO WARRANTY OR REPRESENTATION IS MADE AS TO THE ACCURACY THEREOF AND SAME IS SUBMITTED SUBJECT TO ERRORS, OMMISSIONS, CHANGE OF PRICE, RENTAL OR OTHER CONDITIONS, PRIOR SALE, LEASE OR FINANCING OR WITHDRAWAL WITHOUT NOTICE. NO LIABILITY OF ANY KIND IS TO BE IMPOSED ON THE BROKER HEREIN.