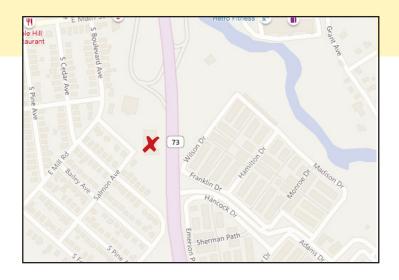

## **OFFICE SPACE FOR SALE**

## **2941 ROUTE 73 SOUTH** MAPLE SHADE, NJ

Property Description: One-Story Multi Tenant Office Building For Lease in Maple Shade, NJ

2,000-11,000 +/- SF Available:

Lease Rate: \$14.00/SF Plus Ultilites

Comments: • Excellent Signage on Route 73