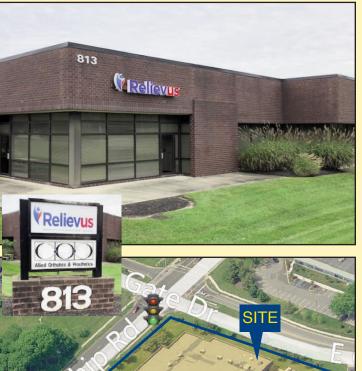

## 813 EAST GATE DRIVE **MOUNT LAUREL, NJ**

## **EXCLUSIVE LISTING**

For Further Information, Please Contact:

Adam Rose (Ext. 22)

(856) 985-9522

arose@rosecommercial.com **Jeffrey Lucas** 

(609) 254-1832

jeffreylucas@me.com

Property Description: One-Story Multi Tenant Medical Office Building For Sale in Mount Laurel, NJ

**Comments:** Major Improvements throughout

Including New Roof, HVAC and

Parking Lot

· Pylon Signage on Fellowship Road

At Signalized Intersection

· High Exposure Building

• Minutes to Rte 73, I-295 & NJ Turnpike