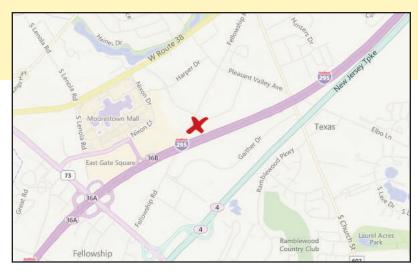

## 813 EAST GATE DRIVE **MOUNT LAUREL, NJ**

**Comments:** Major Improvements throughout

Including New Roof, HVAC and

Parking Lot

· Pylon Signage on Fellowship Road

At Signalized Intersection

· High Exposure Building

• Minutes to Rte 73, I-295 & NJ Turnpike