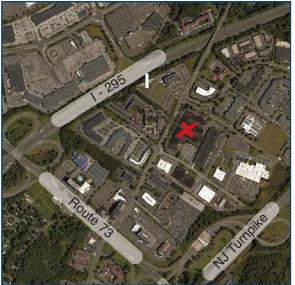

## **EXCLUSIVE LISTING**

**Property Description:** Office Space for Sublease

**Size:** 6,000 +/- SF

Sublease Expriation: 5/31/2020

**Lease Rate:** \$16.50/SF Plus Utilities

**Comments:** • Central Location

• Excellent Parking

· Corner office with two sides of windows

• Accessible from 295, NJ Turnpike

and Route 73

For Further Information, Please Contact: Adam Rose

(856) 985-9522 (ext. 22)

arose@rosecommercial.com