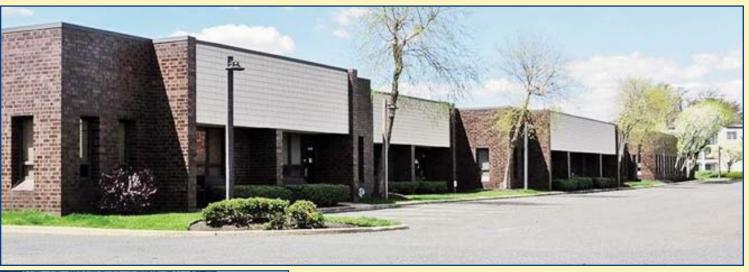

## 520 FELLOWSHIP ROAD MOUNT LAUREL, NJ

## **EXCLUSIVE LISTING**

**Property Description:** Office Space for Sublease

**Size:** 6,000 +/- SF

Sublease Expriation: 5/31/2020

**Lease Rate:** \$16.50/SF Plus Utilities

**Comments:** • Central Location

• Excellent Parking

· Corner office with two sides of windows

• Accessible from 295, NJ Turnpike

and Route 73

For Further Information, Please Contact: Adam Rose

(856) 985-9522 (ext. 22)

arose@rosecommercial.com