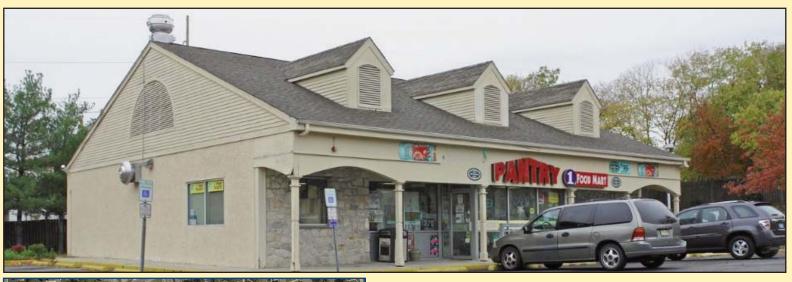

## 501 BLACK HORSE PIKE GLENDORA, NJ

## **EXCLUSIVE LISTING**

Property Description:

Former Wawa Store at Signalized Intersection

 Building Size:
 3,600 +/- SF

 Taxes:
 \$23,466.00 (2017)

 Zoning:
 Commercial

 Sale Price:
 \$500,000,00

.

• Ideal for Retail, Restaurant, Medical or Professional Offices

• Easy Access at Signalized Intersection

• Ample Parking