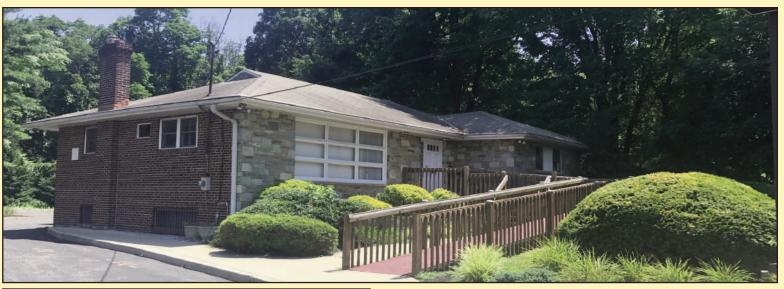

## 1793 SPRINGDALE ROAD CHERRY HILL, NJ

Property Description: Freestanding Medical/Dental Office

**Size:** 1,518 +/- SF First Floor 1,518 +/- SF Lower Level

3,036 +/- SF Total

Lot Size: .93 acres

Taxes: \$12,886 (2017)
Sale Price: \$399,000.00

**Comments:** • High Traffic and Visibility

· Abundant Parking

· Easy Access to Route 70 and I-295

• Great Signage Available

· Fully Fit Out Dental Office

For Further Information, Please Contact:

**Brett Davidoff (ext. 27)** 