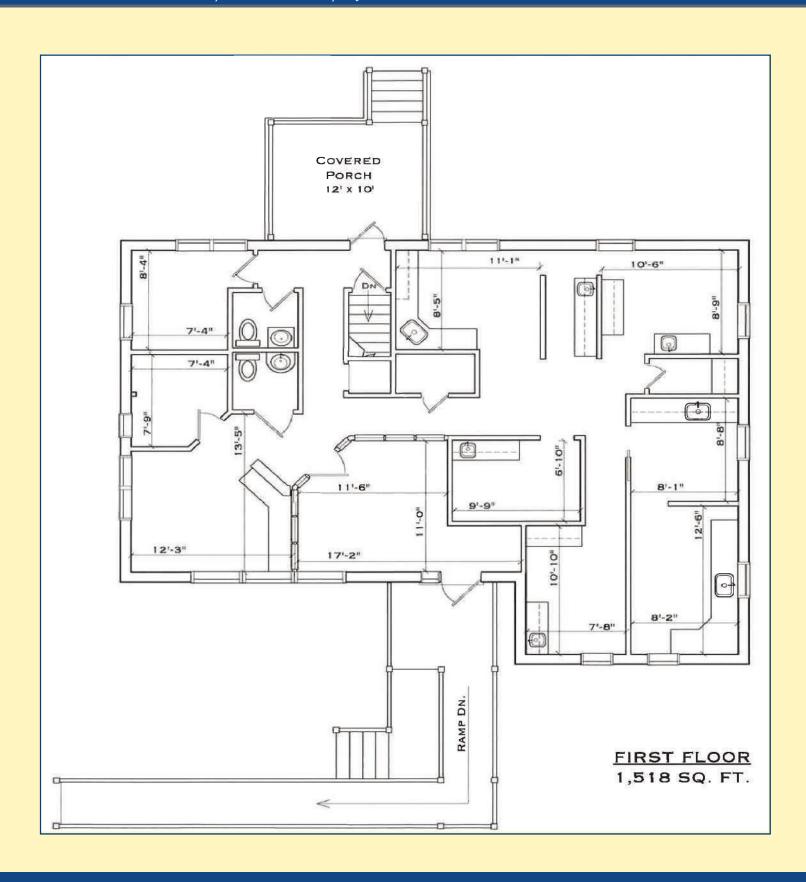

## 1793 SPRINGDALE ROAD CHERRY HILL, NJ

Property Description: Freestanding Medical/Dental Office

**Size:** 1,518 +/- SF First Floor 1,518 +/- SF Lower Level

3,036 +/- SF Total

Lot Size: .93 acres

Taxes: \$12,886 (2017)
Sale Price: \$399,000.00