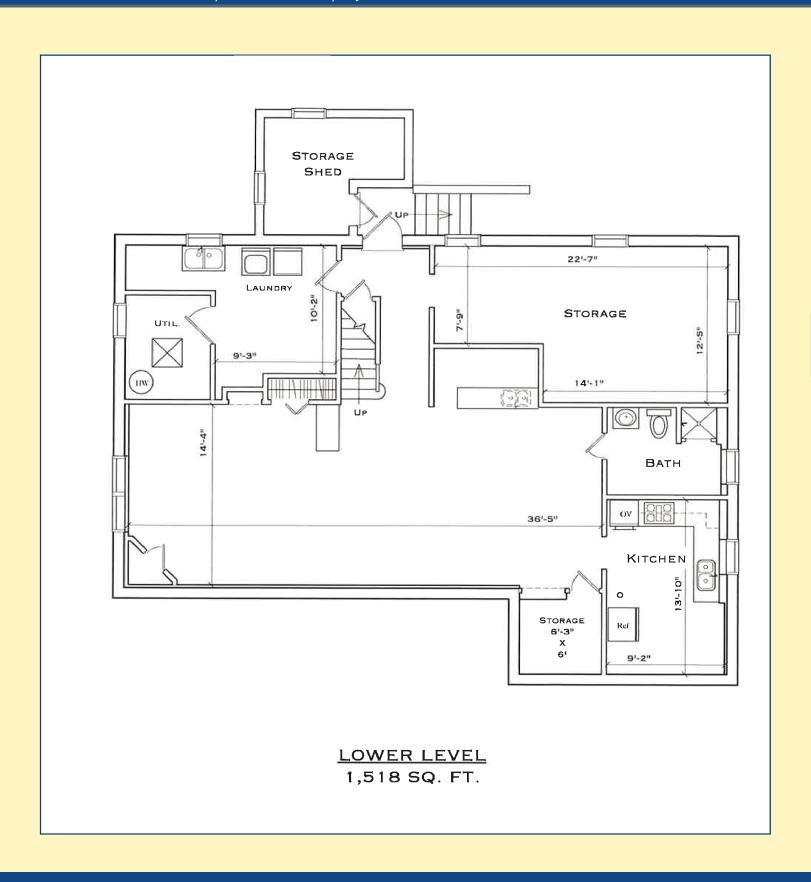

## 1793 SPRINGDALE ROAD CHERRY HILL, NJ

Property Description: Freestanding Medical/Dental Office

**Size:** 1,518 +/- SF First Floor 1,518 +/- SF Lower Level

3,036 +/- SF Total

Lot Size: .93 acres

Taxes: \$12,886 (2017)
Sale Price: \$399,000.00