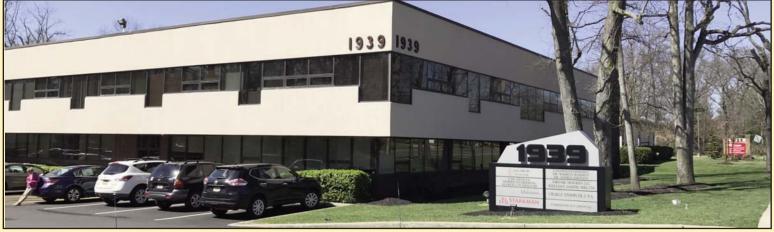

## 1939 ROUTE 70 EAST CHERRY HILL, NJ

**Property Description:** Two Story Office Building for Lease.

Building Size: 17,000 +/- RSF

**Available:** Suite 220 - 3,096 +/- RSF

Lease Rate: \$18.50/ SF Full Service

**Comments:** • Signage Available on Route 70

New Bathrooms

· Excellent Parking

• Elevator Serviced Building

• Accessible from 295, NJ Turnpike

and Route 73

For Further Information, Please Contact:
Adam Rose
(856) 985-9522 (ext. 22)