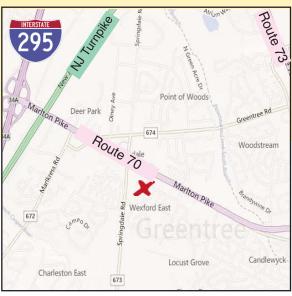

## 1939 ROUTE 70 EAST CHERRY HILL, NJ

**Property Description:** Two Story Office Building for Lease.

Building Size: 17,000 +/- RSF

**Available:** Suite 220 - 3,096 +/- RSF

Lease Rate: \$18.50/ SF Full Service

**Comments:** • Signage Available on Route 70

New Bathrooms

· Excellent Parking

• Elevator Serviced Building

• Accessible from 295, NJ Turnpike

and Route 73

For Further Information, Please Contact:
Adam Rose
(856) 985-9522 (ext. 22)