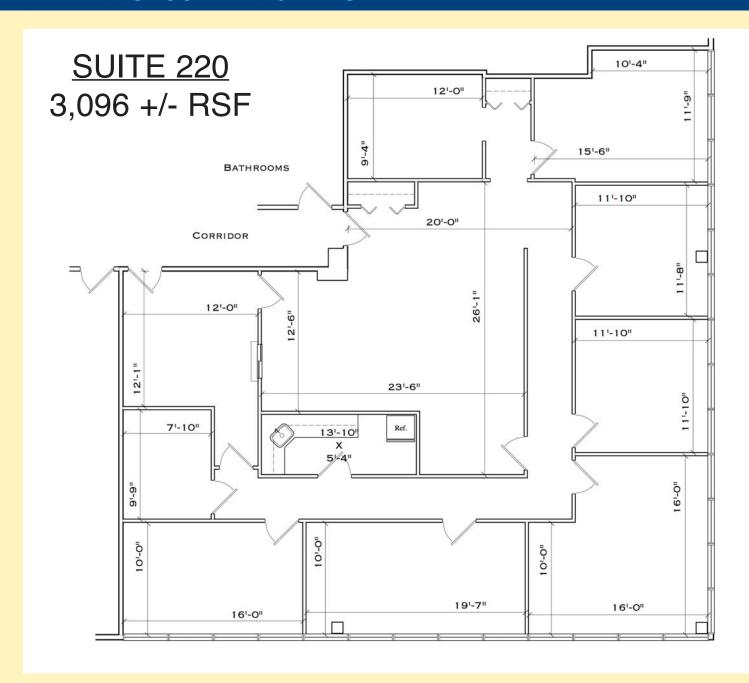

## 1939 ROUTE 70 EAST CHERRY HILL, NJ

**Property Description:** Two Story Office Building for Lease.

Building Size: 17,000 +/- RSF

**Available:** Suite 220 - 3,096 +/- RSF

Lease Rate: \$18.50/ SF Full Service