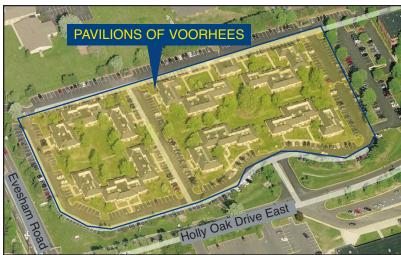

# MEDICAL/OFFICE CONDO FOR SALE OR LEASE

PAVILIONS OF VOORHEES 2301 EVESHAM RD., UNIT 102 VOORHEES, NJ